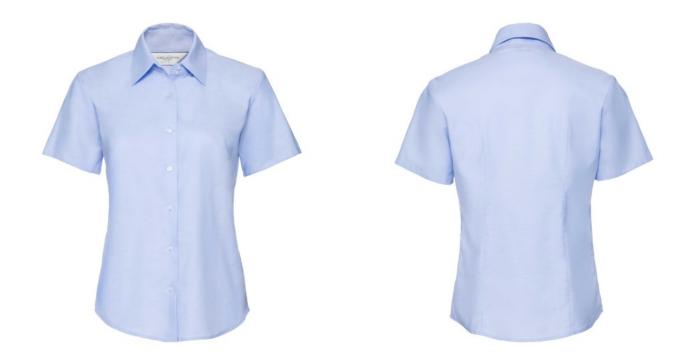

## RUSSELL EASY CARE OXFORD WOMEN'S SHORT SLEEVE SHIRT

## **Specification**

RUSSELL Women's EASY CARE OXFORD Short Sleeve Shirt. Ideal choice for corporate wear because everyone looks good. Classic collar with or without buttons, two buttons on cuff.70% Cotton / 30% Oxford polyester, 130/135 g / m2.Laundry at 40 degrees. EASY CARE - dries quickly, easy to iron Oxfd BI S