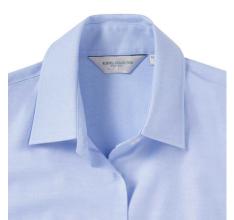

## **Specification**

RUSSELL Women's EASY CARE OXFORD Short Sleeve Shirt. Ideal choice for corporate wear because everyone looks good. Classic collar with or without buttons, two buttons on cuff.70% Cotton / 30% Oxford polyester, 130/135 g / m2.Laundry at 40 degrees. EASY CARE - dries quickly, easy to iron Oxfd BI S